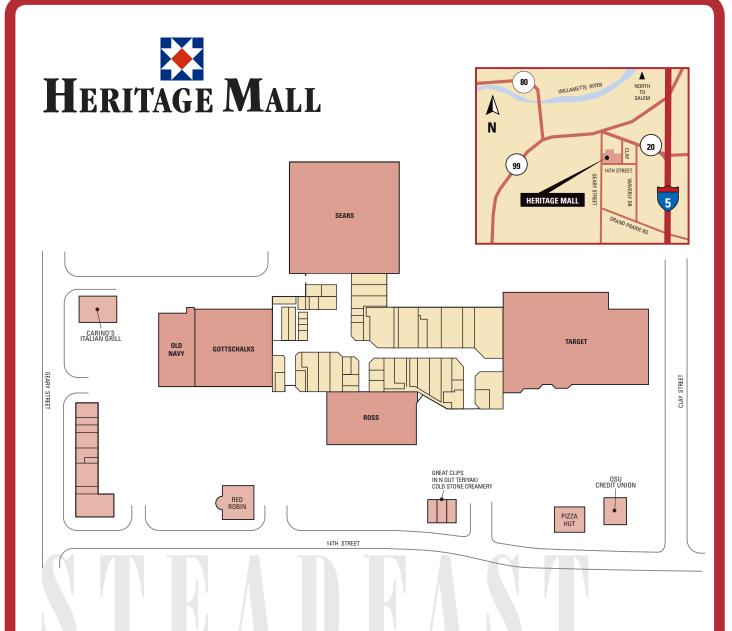

### **KEY PROPERTY FACTS**

- 408,323 sf regional center anchored by Target, Sears, Gottschalks, Ross Dress for Less and Old Navy
- Interior renovation in 2006 included new flooring, a change in color schemes, updated furnishings and new signage
- New stores include Zumiez, Old Navy, Gottschalks, Kay Jewelers, Maurices, PacSun and GameStop and Katie's Chocolates
- Carinos Italian Grill opened summer 2008
- Remerchandising is focused on attracting national retailers in women's RTW, Gen X/Y family/unisex apparel, home furnishings and food tenants
- Heritage Mall is conveniently located at the heart of the retail district in Albany and is easily accessed by Interstate-5